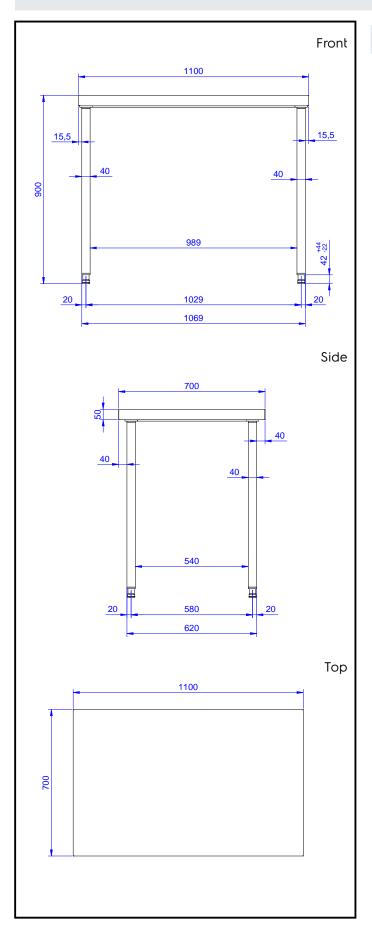

## **Key Information:**

External dimensions, Width:

133219 (TG1100N)1100 mmExternal dimensions, Depth:700 mmExternal dimensions, Height:900 mmWorktop thickness:50 mmNet weight:37 kg

Standard Preparation 1100 mm Work Table